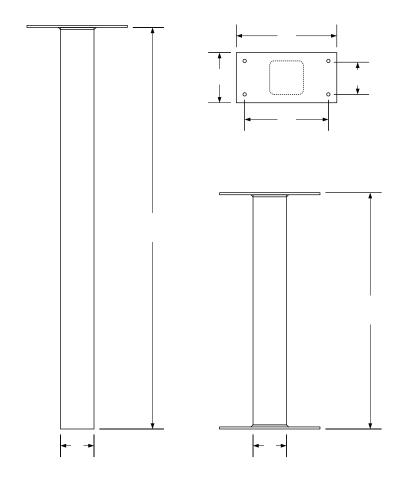

### Construction

These Standard Posts are constructed of 4" square cross section steel tubing with a mounting plate welded to the top (5105 and 5525 in-ground versions) or on both the top and bottom (5106 and 5526 surface mount versions).

## **Other Characteristics**

The mounting plate bolt pattern is 4" by 10". It is compatible with all Oasis Series Mailbox and Drop Box products as well as the Coronado Series Mailboxes.